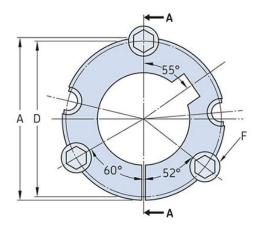

## PHF TB3535X85MM

| Bushing no.               | TB3535         |
|---------------------------|----------------|
| d = Bore diameter<br>(mm) | 85             |
| Bore diameter (in)        | 3.35           |
| Keyway width<br>(mm)      | 22             |
| Keyway width (in)         | 0.87           |
| Keyway depth<br>(mm)      | 5.4            |
| Keyway depth (in)         | 0.21           |
| A (mm)                    | 127            |
| A (in)                    | 5              |
| B (mm)                    | 89             |
| B (in)                    | 3.5            |
| D (mm)                    | 123            |
| D (in)                    | 4.84           |
| E (mm)                    | -              |
| E (in)                    | -              |
| F (mm)                    | 12.700 x 38.10 |
| F (in)                    | -              |
| Weight (kg)               | 3.42           |
| Weight (lbs)              | 7.54           |